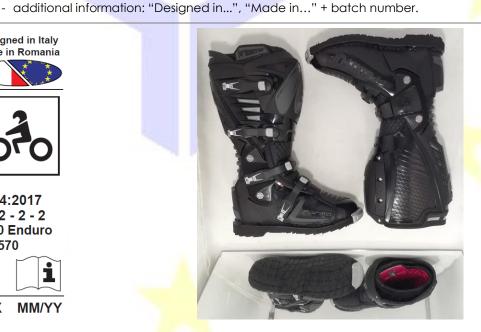

"Predator 2.0 Enduro FORC570"

col. BLACK/ANTHRACITE GREY (9990)

## Description:

fastening system; by means of four black/grey polymeric material straps with black/grey metal snap-on closure and flap with velcro closure on the external side of the bootlea; processing: IDEAL;

outsole: black rubber "ENDURO U6797 GT56", marked "FORMA" in the plantar arch area (MF0336);

midsole: black polymeric material "550" (MF0373);

### upper:

- grey microfiber coated with black polymeric material "ROURKE MICRO 20" (\$10318), partially covered by the outer plastics;
- black split leather "CROSTE GROPPONI 2.2 ANTISTING." (PE0099A) covered by the outer plastics;

bootleg and shinbone lining: red knitting matched with white foam material "TERMOFORMATURA PREDATOR" (HF0428);

bellows: black knitting coated with black polymeric material "MOTARD HYDRO" (\$10308); insole: white semi-rigid polymeric material "SOTT.SAGOM.HIPER.H2T+LAMA" (MF0175); removable insock (perforated): black foam material matched with black fabric marked "FORMA" in white "FSB PE150 ACC.TESS. ARGEN. FUSBETT PREDATOR" (MF0361);

metallic insert of the toe-end: made of steel and fixed by means of seven metal screws.

The boot also has the following inserts in polymeric material stitched onto the upper:

- shin insert: black colour with grey logo and marked "FORMA" in grey "PARAST.PREDATOR C/INSERTO 2017" (PL1139);
- heel insert: black colour with grey logo and marked "FORMA" in grey "TALLONE PREDATOR C/INSERTO" (PL0877);
- calf insert: black colour with grey logo "POSTERIORE PREDATOR C/INSERTO" (PL0985);
- lateral-external insert: black colour marked "FORMA" in grey "PROT INTERNA PREDATOR C/INS. SH90" (PL0981);
- lateral-internal insert: black colour marked "PREDATOR" in black "PROT LAT EST.