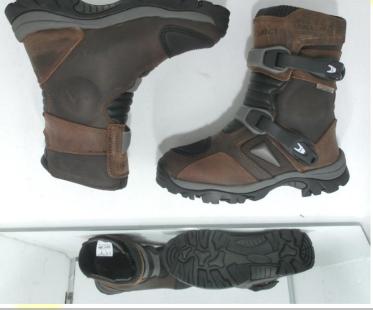

| Manufacturer:            | SDE MOTORSPORT s.r.l.                                                                                                                                                                                                                                                                                                                                                                                                                                                                                                                                                                                                                                                                                                                                                                                                                                                                                                                                                                                                                                                                  |
|--------------------------|----------------------------------------------------------------------------------------------------------------------------------------------------------------------------------------------------------------------------------------------------------------------------------------------------------------------------------------------------------------------------------------------------------------------------------------------------------------------------------------------------------------------------------------------------------------------------------------------------------------------------------------------------------------------------------------------------------------------------------------------------------------------------------------------------------------------------------------------------------------------------------------------------------------------------------------------------------------------------------------------------------------------------------------------------------------------------------------|
| (Responsible of the PPE) | via Giorgione, 5 – 31030 ALTIVOLE (TV) – ITALIA                                                                                                                                                                                                                                                                                                                                                                                                                                                                                                                                                                                                                                                                                                                                                                                                                                                                                                                                                                                                                                        |
| Type of PPE:             | motorcyclists' protective footwear                                                                                                                                                                                                                                                                                                                                                                                                                                                                                                                                                                                                                                                                                                                                                                                                                                                                                                                                                                                                                                                     |
| Category of PPE:         | II : "medium" risks.<br>This certificate is based on reference standards listed below: its validity is no longer<br>ensured should new version of the standards come into force.                                                                                                                                                                                                                                                                                                                                                                                                                                                                                                                                                                                                                                                                                                                                                                                                                                                                                                       |
| Model                    | "ADVENTURE LOW Dry FORC50W"<br>col. BROWN (24)                                                                                                                                                                                                                                                                                                                                                                                                                                                                                                                                                                                                                                                                                                                                                                                                                                                                                                                                                                                                                                         |
| Description:             | <u>lateral fastening system</u> : by means of two black/anthracite grey adjustable polymeric<br>snaps and flap with velcro;<br><u>processing</u> : Ago;<br><u>outsole</u> : black and grey rubber marked "FORMA" art. "5387" and grey foam materia<br>midsole (MF0159);<br><u>upper</u> : dark brown (PE0135-501) and "Testa di moro" brown (PE0135-502) bovine leather<br>"DAKAR 2.2-2.4" with Italian flag label marked "DRYTEX";<br><u>front joint</u> : black calfskin leather (PE0065) coupled with white foam material (IR0001)                                                                                                                                                                                                                                                                                                                                                                                                                                                                                                                                                  |
|                          | black coated fabric "CANOVE" (SI0161);<br>rear joint: black coafskin leather (PE0065) coupled with white foam material (IR0001);<br>vamp and quarter lining: grey fabric marked "DRYTEX FORMA" coupled with grey<br>membrane and membrane "TEPOR + ATLANTICO ROV. + STAMPA FORMA" (FO0207<br>which covers the insole;<br>bootleg and shinbone lining: black fabric "EUROPA" coupled with grey foam materia<br>(FO0162);<br>front collar: black coated fabric "1807" (AC1341) which includes anthracite grey foam<br>material;<br>insole: white rigid polymeric material "SOTTOPIEDI PP MM2,5" (MF0118);<br>removable insock (perforated): white foam material coupled with grey fabric "FUSBE<br>ECO PE150" (MF0358);<br>gearshift lever protective insert: black elastomeric material.<br>The boots also have the following inserts in polymeric material<br>s follows:<br>- <u>shin insert</u> : white reinforcement material coupled with white foam material;<br>- internal and external ankle insert: white reinforcement material coupled with<br>anthracite grey foam material. |
| Technical Standard:      | EN 13634:2017 Protective footwear for motorcycle riders – Requirements<br>and test methods                                                                                                                                                                                                                                                                                                                                                                                                                                                                                                                                                                                                                                                                                                                                                                                                                                                                                                                                                                                             |
| Intended use:            | use by motorcyclists for off-road and motocross activities                                                                                                                                                                                                                                                                                                                                                                                                                                                                                                                                                                                                                                                                                                                                                                                                                                                                                                                                                                                                                             |
| Size range:              | from 38 to 49                                                                                                                                                                                                                                                                                                                                                                                                                                                                                                                                                                                                                                                                                                                                                                                                                                                                                                                                                                                                                                                                          |