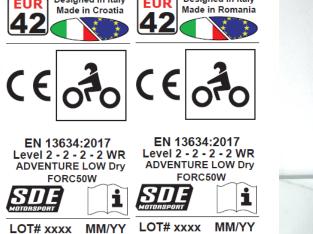

## n. 469204601/OE Validity: Date: 2020/11/11 2023/11/21 **Technical File:** DC-12634/E Test report: RCT n°3722007 Requirements according to EN 13634:2017: all mandatory ones, among which: Functions and performance levels: Height of upper level 2 Impact abrasion resistance of the upper level 2 level 2 Impact cut resistance of the upper Transverse rigidity of the whole footwear level 2 Optional requirements according to EN 13634:2017: **WR** = water resistance of the whole footwear. NOTE: the Technical Standard provides 2 performance levels with level 2 meaning the higher performance. printed on a stitched label and displaying the following information: Marking: - CE Markina: - name/Trademark of the Manufacturer; - item designation (= commercial name + alphanumeric code); pictogram to indicate the motorcycle use + nr./year of the reference Standard + levels of performance reached during laboratory tests + optional requirement WR; date of production (month and year) + pictogram instructing to read the User Manual; size indication; additional information: "Designed in...", "Made in..." + batch number. This article is produced in two different production sites (Croatia and Romania). For this reason, two different CE markings are available. Designed in Italy Designed in Italy FIIR Made in Croatia Made in Romania